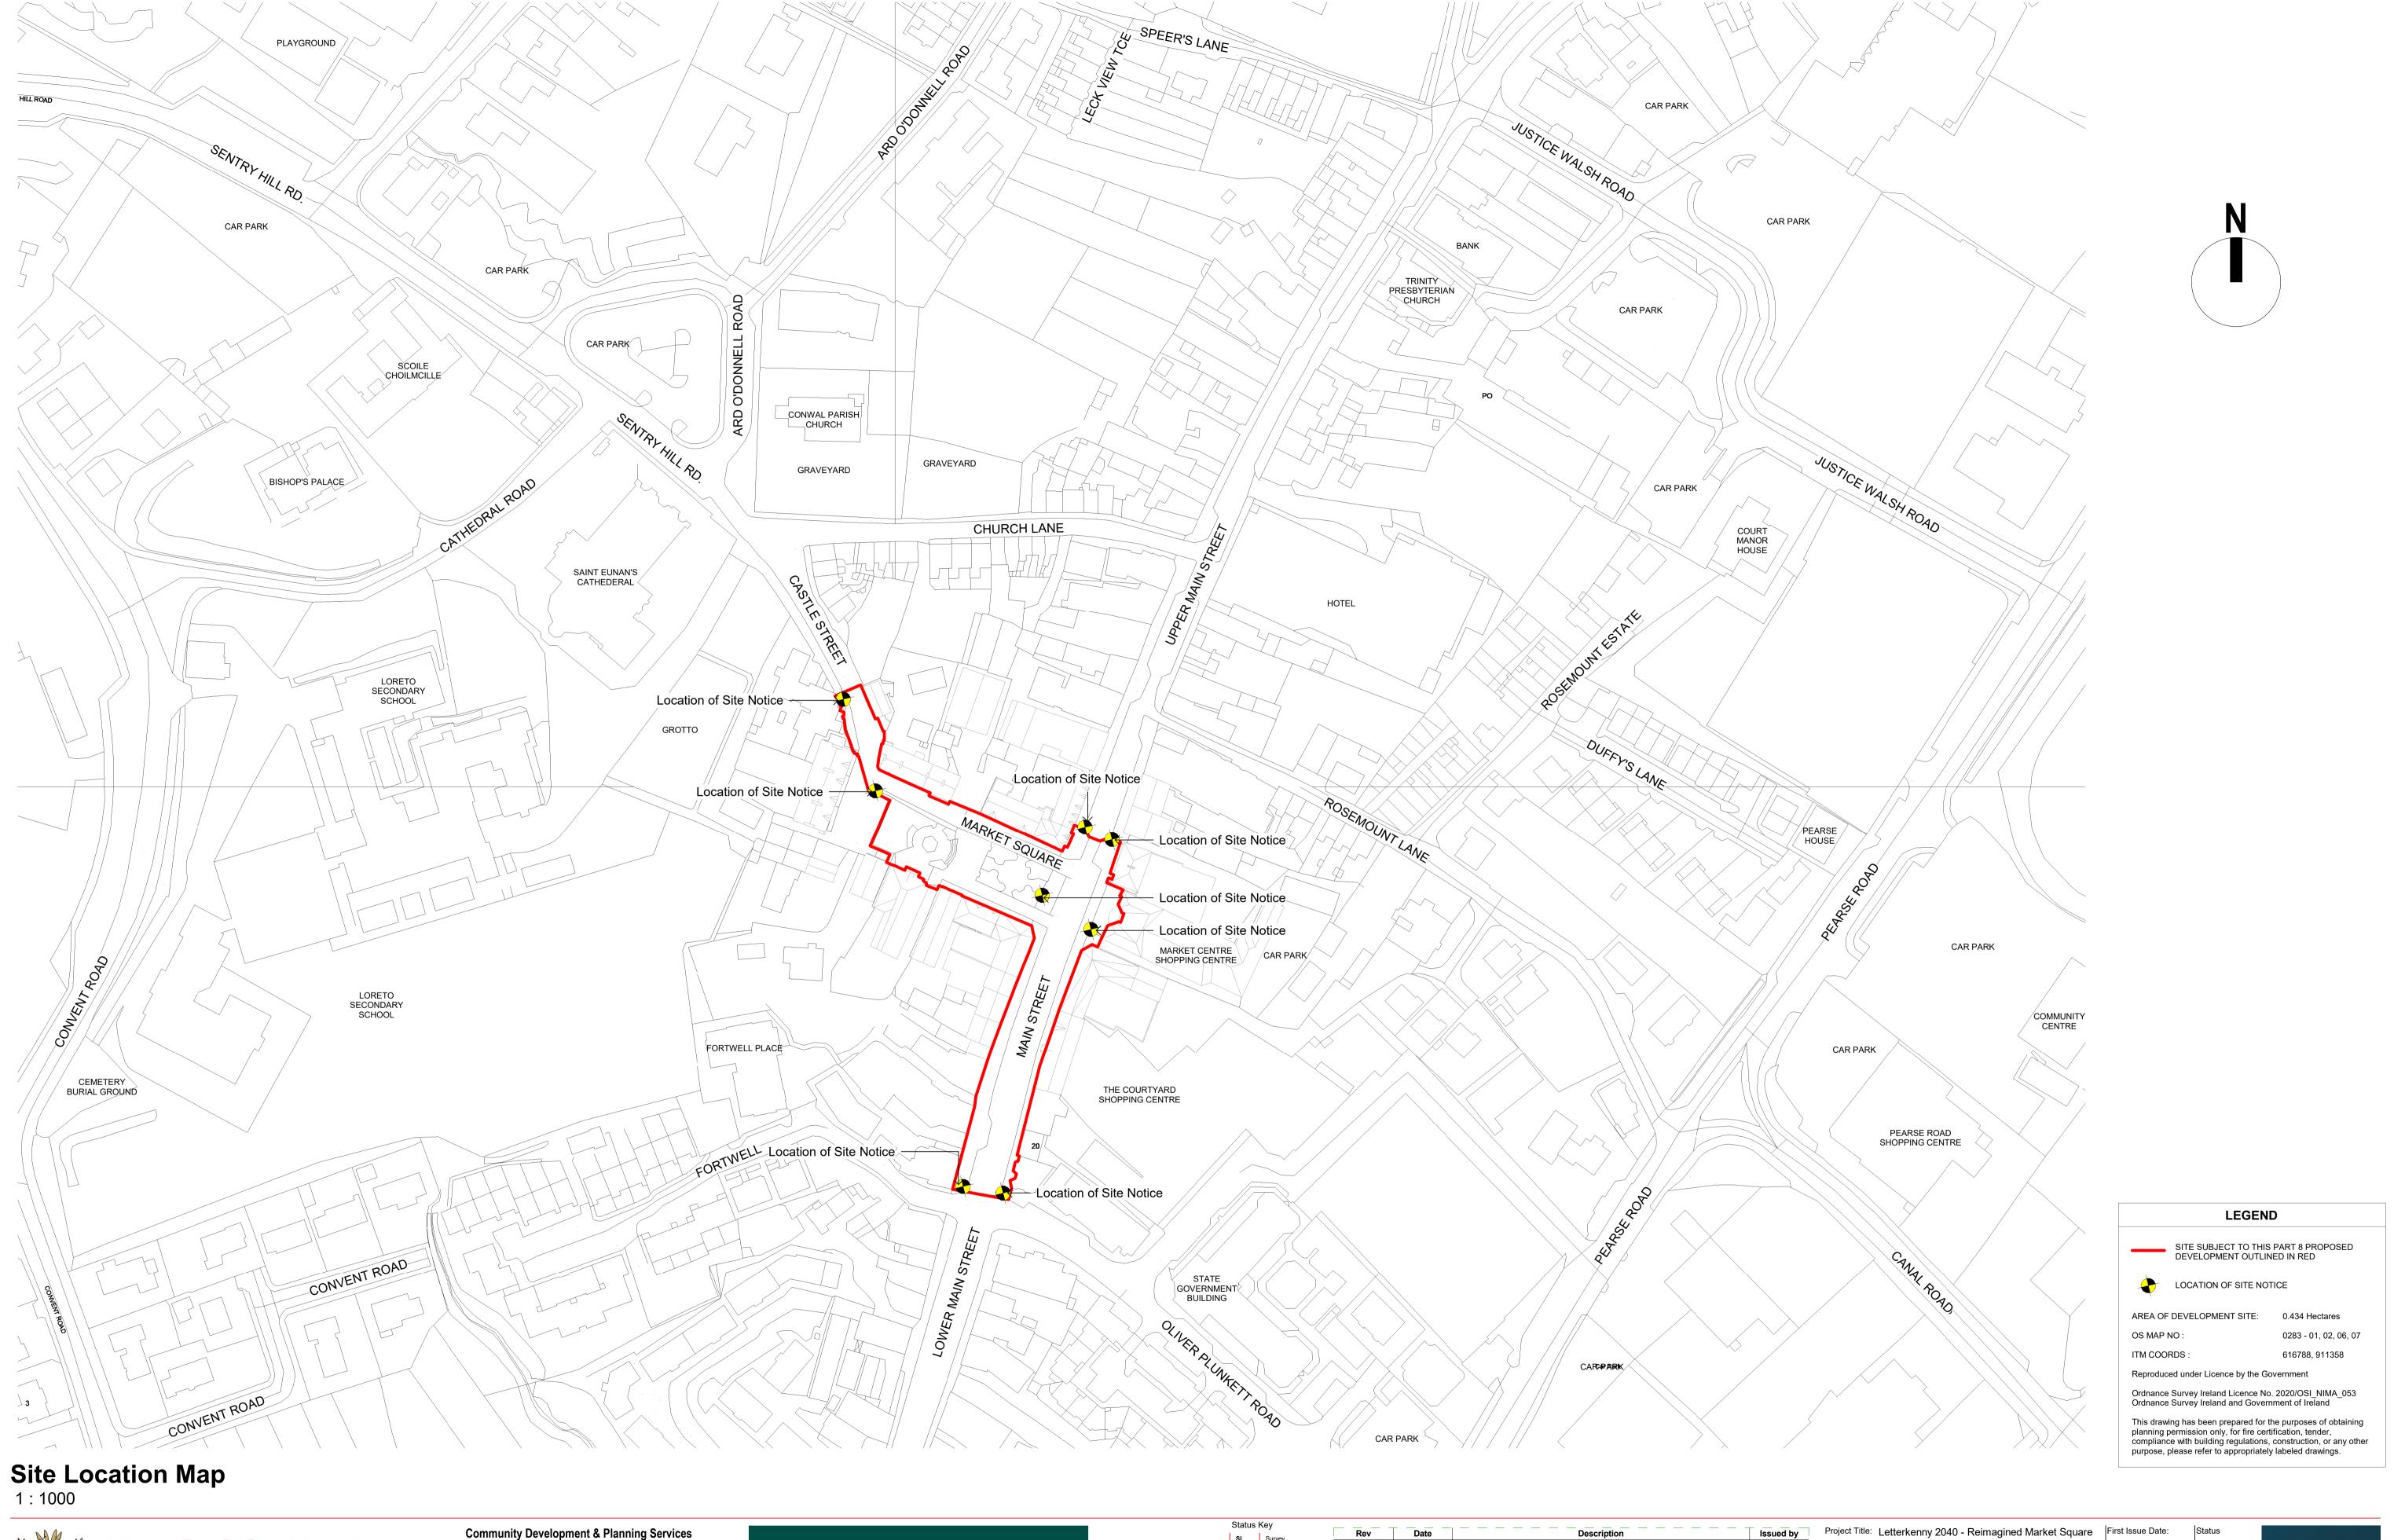

First Issue Date: 14.07.2022 Location: Market Square, Letterkenny, Co. Donegal Drawing No. 0001 Drawing Title: Site Location Map S McCauley LKRMS S O'Donnell J Nelis

© COPYRIGHT - THIS DRAWING IS PROTECTED BY COPYRIGHT AND IS THE PROPERTY OF DONEGAL COUNTY COUNCIL. IT MAY NOT BE USED, REPRODUCED OR DISCLOSED TO ANYONE WITHOUT THE PRIOR WRITTEN APPROVAL OF DONEGAL COUNTY COUNCIL.